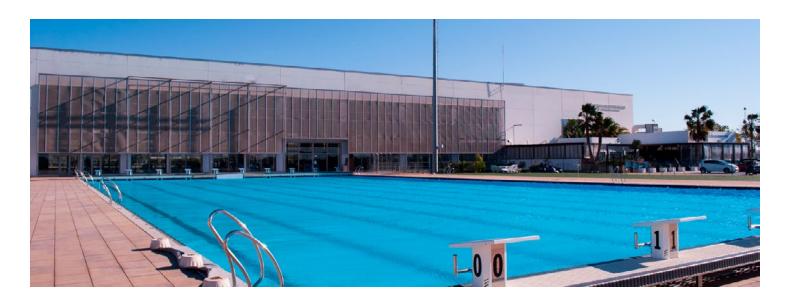

# INTERNATIONAL CUP OF PADEL CLUBS October 6 to 9 in Malaga - Andalusia - Spain - Club INACUA

24 clubs from all countries will participate in the competition, presenting 2 men's teams and 1 women's team.

New balls - fruit - water - 3 referees - cloakroom - access to swimming pool and gymnasium - possibility of training before and after the competition by - U Padel. Medical Staff: Doctor - Osteopath, Covered parking at the hotel and supervised at the club.