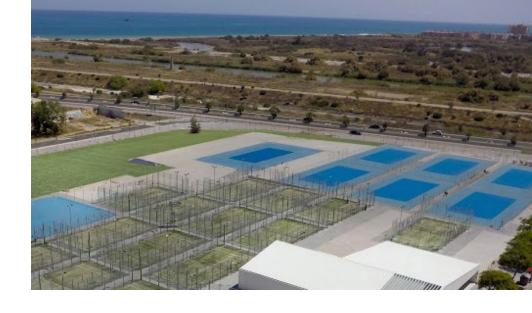

# INTERNATIONAL CUP OF PADEL CLUBS October 6 to 9 in Malaga - Andalusia - Spain - Club INACUA

24 clubs from all countries will participate in the competition, presenting 2 men's teams and 1 women's team.

#### FRIDAY OCTOBER 7

7 am to 10 am - Breakfast at the Hotel.

**9 a.m. to 8 p.m.** - Group matches (8) - each Player participating in 2 matches. 13 lighted courts offering 3 training courts.

**12 noon** - At the club bar - We replay the matches glass in hand !!!!