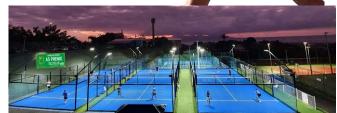

# PACIFIC PADEL CUP A COMPETITION FOR AMATEUR PLAYERS IN A PROFESSIONAL SETTING

CLUB PHÉNIX: 9 COURTS, 4 OF WHICH ARE COVERED EXCEPTIONAL SITE WITH VIEWS OVER MOOREA

**5 days of Padel,** including 3 half-days and 2 full days. Each day you will play 2 matches against teams from the Pacific zone.