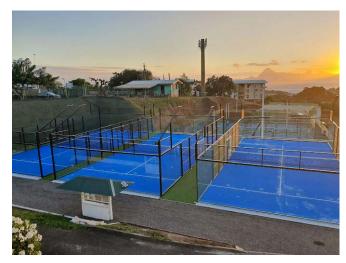

# PACIFIC PADEL CUP A COMPETITION FOR AMATEUR PLAYERS IN A PROFESSIONAL SETTING

CLUB PHÉNIX: 9 COURTS, 4 OF WHICH ARE COVERED EXCEPTIONAL SITE WITH VIEWS OVER MOOREA

**5 days of Padel,** including 3 half-days and 2 full days. Each day you will play 2 matches against teams from the Pacific zone.