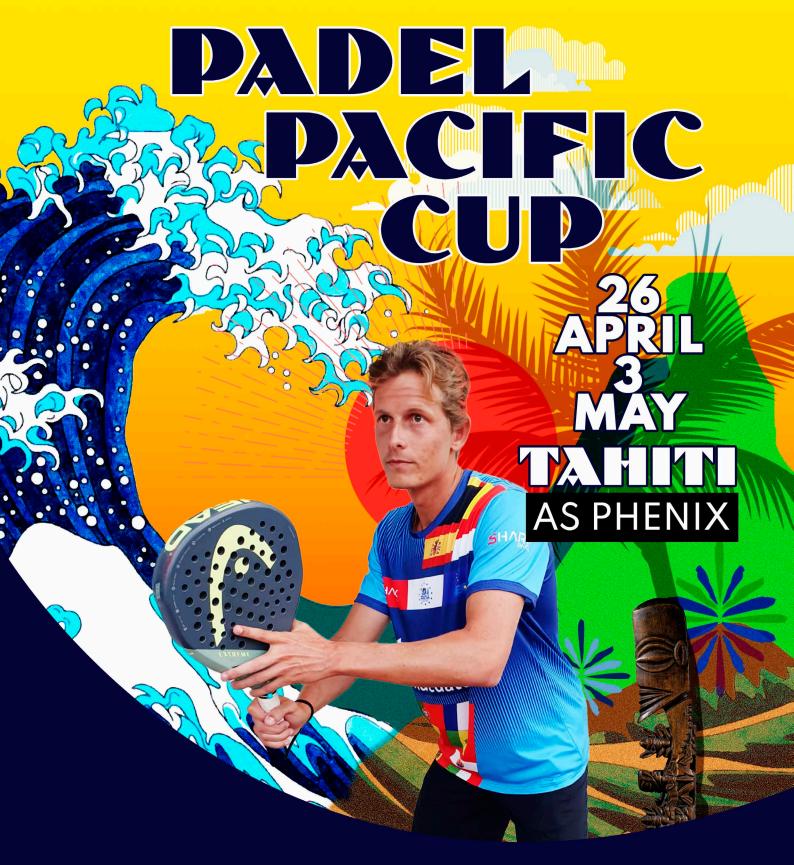

THE MOST PROFESSIONALCOMPETITION FOR AMATEURS AS. Phénix

RACKETRIP

PACIFIC CUP, YOU'VE DREAMT OF IT, PHÉNIX AND AECP DO IT FOR YOU! FAIRYTALE PADEL IN THE FOOTSTEPS OF THE 'REVOLTED OF THE BOUNTY

# Tahiti : Club Phénix Papeete 26 April to 3 May 2025

# PACIFIC PADEL CUP A COMPETITION FOR AMATEUR PLAYERS IN A PROFESSIONAL SETTING

CLUB PHÉNIX: 9 COURTS, 4 OF WHICH ARE COVERED EXCEPTIONAL SITE WITH VIEWS OVER MOOREA

**5 days of Padel,** including 3 half-days and 2 full days. Each day you will play 2 matches against teams from the Pacific zone.