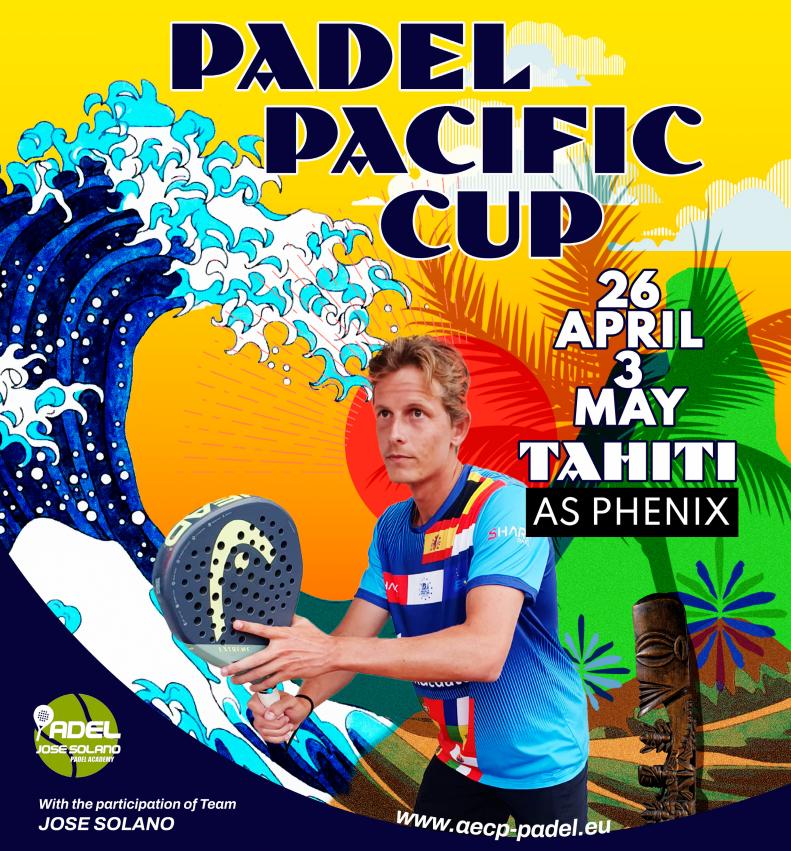

THE MOST PROFESSIONALCOMPETITION FOR AMATEURS A多. 制hénix

**RACKETRIP** 

PACIFIC CUP, YOU'VE DREAMT OF IT, PHÉNIX AND AECP DO IT FOR YOU! FAIRYTALE PADEL IN THE FOOTSTEPS OF THE 'REVOLTED OF THE BOUNTY

# Tahiti : Club Phénix Papeete 26 April to 3 May 2025

# PACIFIC PADEL CUP A COMPETITION FOR AMATEUR PLAYERS IN A PROFESSIONAL SETTING

CLUB PHÉNIX: 9 COURTS, 4 OF WHICH ARE COVERED EXCEPTIONAL SITE WITH VIEWS OVER MOOREA

**5 days of Padel,** including 3 half-days and 2 full days. Each day you will play 2 matches against teams from the Pacific zone.

# Registration is open to both male and female players:

USA - Canada - Australia, New Zealand, Peru, Chile, Mexico, Asia, Europe, New Caledonia... and guest teams from Africa, not forgetting the Club Phénix teams who travelled to Malaga Spain in 2024.