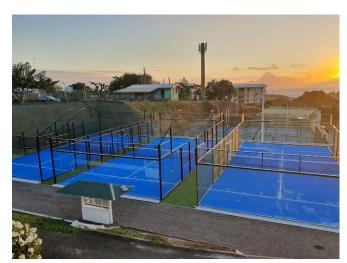

# PACIFIC PADEL CUP A COMPETITION FOR AMATEUR PLAYERS IN A PROFESSIONAL SETTING

CLUB PHÉNIX: 9 COURTS, 4 OF WHICH ARE COVERED EXCEPTIONAL SITE WITH VIEWS OVER MOOREA

**5 days of Padel,** including 3 half-days and 2 full days. Each day you will play 2 matches against teams from the Pacific zone.