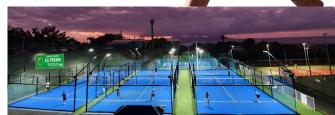

# PACIFIC PADEL CUP A COMPETITION FOR AMATEUR PLAYERS IN A PROFESSIONAL SETTING

CLUB PHÉNIX: 9 COURTS, 4 OF WHICH ARE COVERED EXCEPTIONAL SITE WITH VIEWS OVER MOOREA

**5 days of Padel,** including 3 half-days and 2 full days. Each day you will play 2 matches against teams from the Pacific zone.