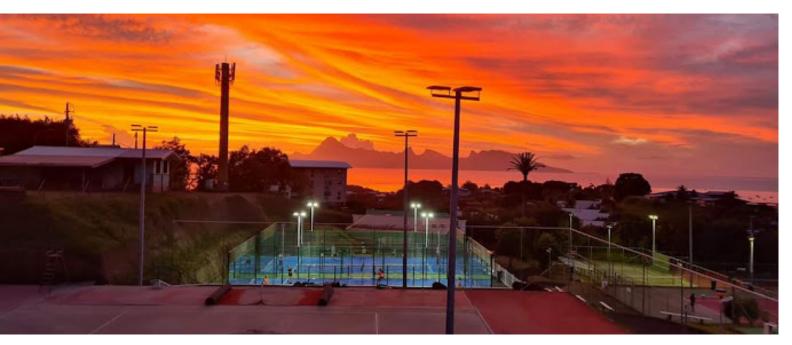

# PACIFIC PADEL CUP A COMPETITION FOR AMATEUR PLAYERS IN A PROFESSIONAL SETTING

CLUB PHÉNIX: 9 COURTS, 4 OF WHICH ARE COVERED EXCEPTIONAL SITE WITH VIEWS OVER MOOREA

**5 days of Padel,** including 3 half-days and 2 full days. Each day you will play 2 matches against teams from the Pacific zone.