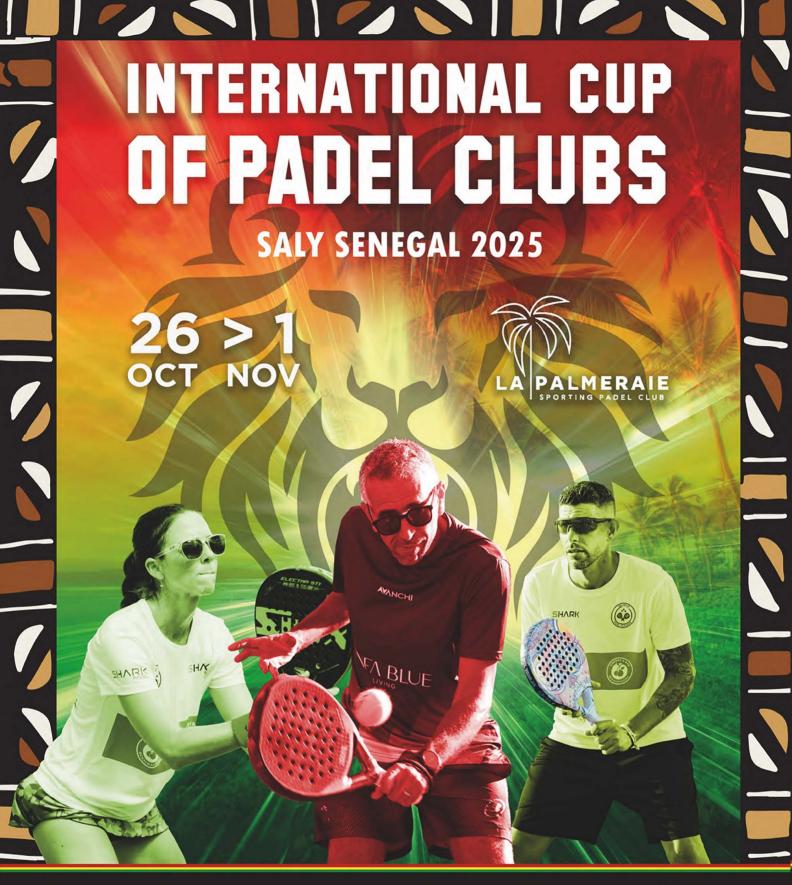

THE MOST
PROFESSIONAL COMPETITION
FOR AMATEURS

### A COLORFUL 4TH EDITION UNDER THE AFRICA SUN!

To mark its 10th anniversary, the European Association of Padel Clubs (AECP) organizes the 4th edition of the International Cup of Padel Clubs in Saly, Senegal, nicknamed "the pearl of West Africa". From October 26th to November 1st, 2025, participants will be able to enjoy an experience combining padel, tourism and conviviality, in an exceptional setting by the sea.

The tournament will take place at the prestigious Club La Palmeraie, equipped with new courts, a swimming pool, a CrossFit area, and a children's play area. Facilities also include a hammam, a bowling alley, coworking and meeting rooms, as well as a bar-restaurant in an ideal setting to enjoy African nights.