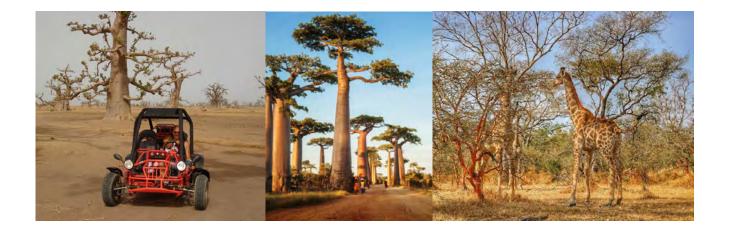

## A PROGRAM RICH INTOURISM AND RELAXATION

Saly offers a perfect setting to discover the culture and landscapes of West Africa. Its white sand beaches and turquoise waters invite you to relax, while the nature reserve of Bandia allows a unique immersion in African wildlife. Buggy and quad excursions are also offered for thrill-seekers.

Photo safari in the Bandia African reserve with a guide and equipped vehicle.