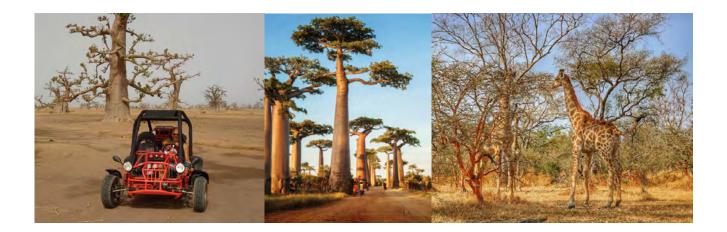

# A PROGRAM RICH IN TOURISM AND RELAXATION

Saly offers a perfect setting to discover the culture and landscapes of West Africa. Its white sand beaches and turquoise waters invite you to relax, while the nature reserve of Bandia allows a unique immersion in African wildlife. Buggy and quad excursions are also offered for thrill-seekers.

#### Photo safari in the Bandia African reserve with a guide and equipped vehicle.