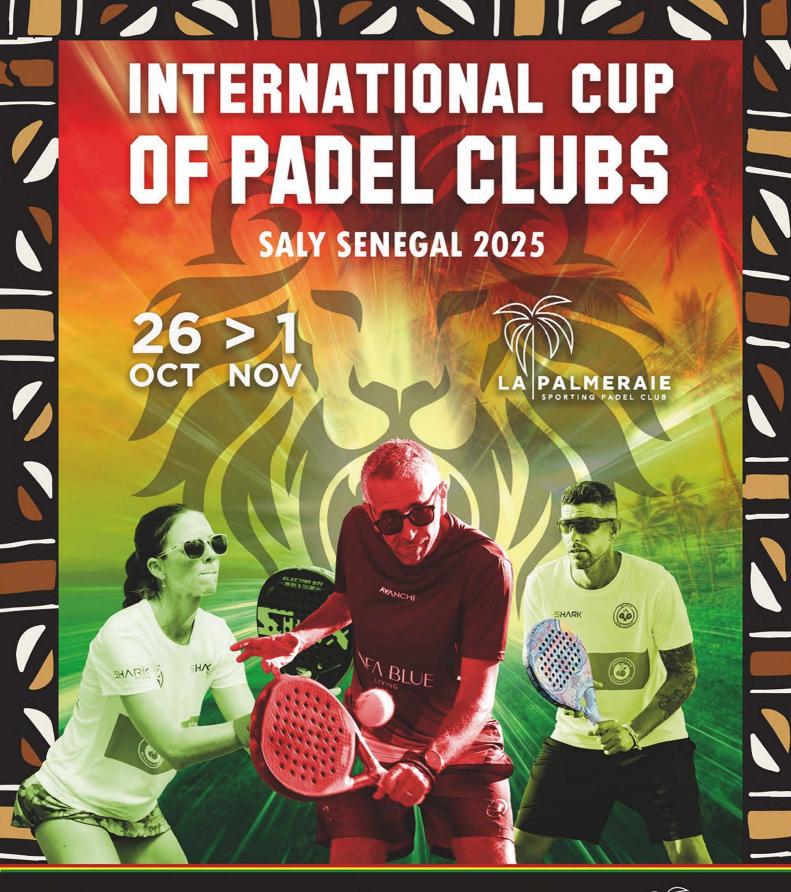

#### A COLORFUL 4TH EDITION UNDER THE AFRICA SUN!

To mark its 10th anniversary, the European Association of Padel Clubs (AECP) organizes the 4th edition of the International Cup of Padel Clubs in Saly, Senegal, nicknamed "the pearl of West Africa". From October 26th to November 1st, 2025, participants will be able to enjoy an experience combining padel, tourism and conviviality, in an exceptional setting by the sea.

The tournament will take place at the prestigious Club La Palmeraie, equipped with new courts, a swimming pool, a CrossFit area, and a children's play area. Facilities also include a hammam, a bowling alley, coworking and meeting rooms, as well as a bar-restaurant in an ideal setting to enjoy African nights.