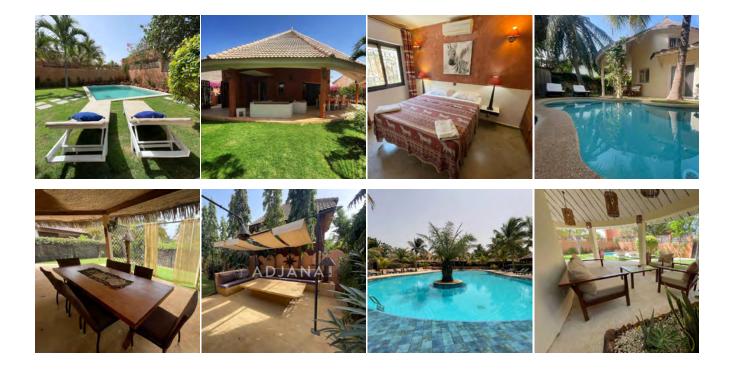

The tournament will take place at the prestigious Club La Palmeraie, equipped with new courts, a swimming pool, a CrossFit area, and a children's play area. Facilities also include a hammam, a bowling alley, coworking and meeting rooms, as well as a bar-restaurant in an ideal setting to enjoy African nights.

## **INCREDIBLE SERVICES!**

Accommodation: 6 nights from October 26th to November 1st in luxury villas located 4 minutes from the La Palmeraie club.

Double room with bathroom and staff from 9 a.m. to 3 p.m.